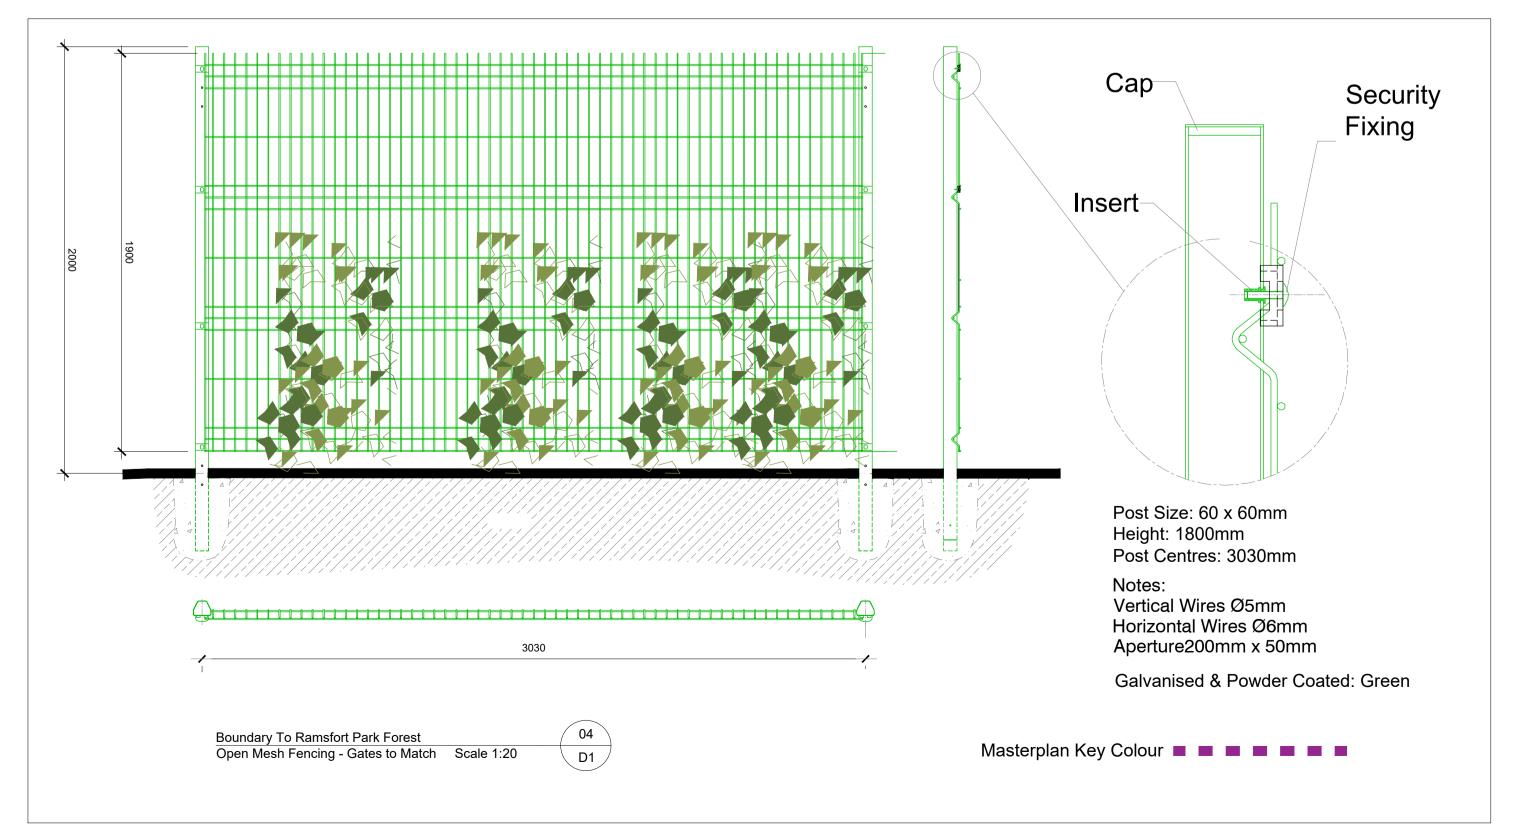

## murray & associates landscape architecture 16 The Seapoint Building 44-45 Clontarf Road

e: mail@murray-associates.com t: 01 854 0090

Project Title: Creagh Residential Development

Strutec

Sheet Title: Boundary Details